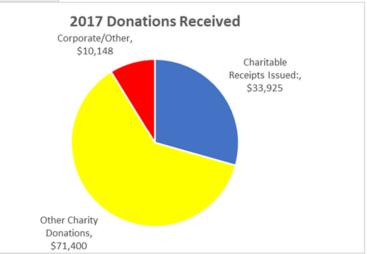

## Our donations were allocated as follows:

\$75,250 to Donor Designated Funds \$6,038 to Community Impact Funds \$33,925 to Agency Projects \$260 to Operating