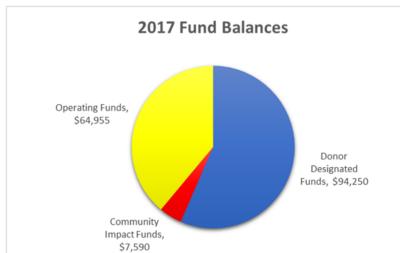

## Our donations were allocated as follows:

\$75,250 to Donor Designated Funds \$6,038 to Community Impact Funds \$33,925 to Agency Projects \$260 to Operating