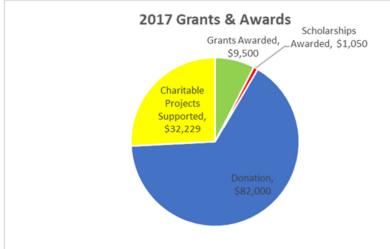

## Our donations were allocated as follows:

\$75,250 to Donor Designated Funds \$6,038 to Community Impact Funds \$33,925 to Agency Projects \$260 to Operating